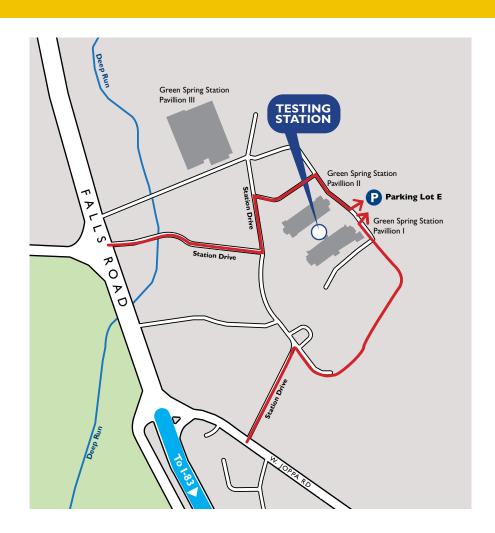

## DO NOT enter the building.

**Parking:** Park in Parking Lot E. Then follow the sidewalk down the courtyard to the testing window. This is a walk-up site outside of the Pavilion II courtyard entrance.

Coming from Falls Road: Upon entering the Green Spring Station campus from Falls Road, please follow Station Drive. At the first stop sign, make a left. Continue straight and turn right at the next stop sign. You will follow the parking lot around past Pavilion I and look for Lot E which is located between Pavilion I and II.

**Coming from Joppa Road:** Upon entering the Green Spring Station campus from Joppa Road, please follow Station Drive. At the first stop sign, make a right. Follow the street around to Parking Lot E.