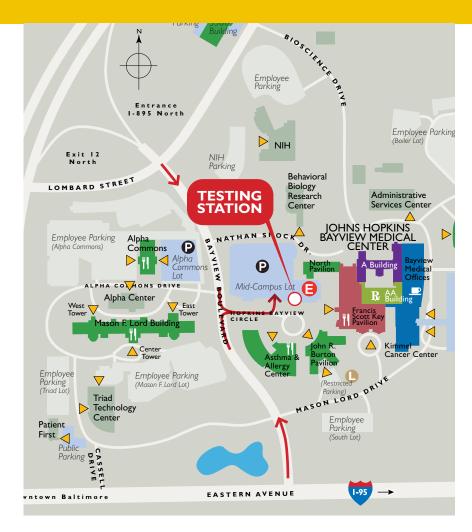

Johns Hopkins Bayview Medical Center: Baltimore, Maryland

4940 Eastern Avenue, Baltimore, MD, 21224.

Directions to Bayview Community Collection Site Walk-up Covid testing in Mid-Campus Lot: **Parking is free for the first 30 minutes**.

- 1. Entering Bayview campus from Lombard Street, turn on to Bayview Boulevard, follow signage for Emergency Department. Turn left on to Hopkins Bayview Circle. Enter the Mid-Campus parking lot to park and walk up to the trailer located to the right of the parking lot entrance.
- 2. Entering Bayview campus from Eastern Ave., turn on to Bayview Boulevard, follow signage for Emergency Department. Continue straight through the stop light at Mason Lord Drive, turn right on Hopkins Bayview Circle. Enter the Mid-Campus parking lot to park and walk up to the trailer located to the right of the parking lot entrance.